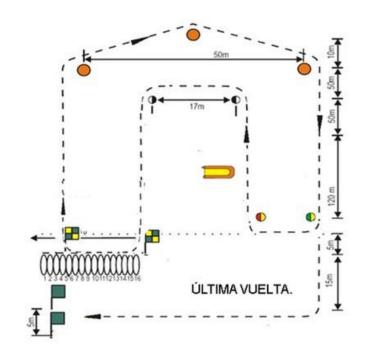

# SURF SKI TECHNICAL RACE

### MALVARROSA BEACH

#### **Special rules:**

Race where surfskiing skills are put to the test.

The number of laps will be adjusted according to the category for a final duration of 20'in the senior category and 15'in the other categories.

The start will be from the water, Australian style. The transition along the shore will be with the water up to the knees. It is not mandatory to dismount from the ski, although it may be convenient.