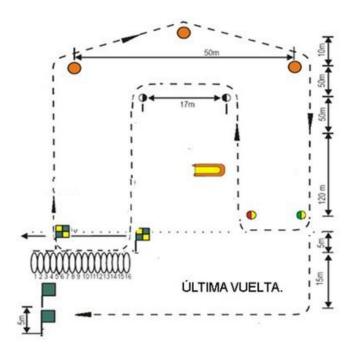

# SURF SKI TECHNICAL RACE

### MALVARROSA BEACH

#### **Special rules:**

Race where surfskiing skills are put to the test.

The number of laps will be adjusted according to the category for a final duration of 20'in the senior category and 15'in the other categories.

The start will be from the water, Australian style. The transition along the shore will be with the water up to the knees. It is not mandatory to dismount from the ski, although it may be convenient.