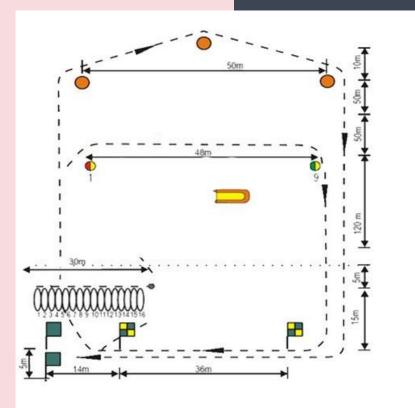

## OCEAN WO-MAN ELIMINATOR

#### **Special rules:**

The Oceanwo-man test will be composed of 3 "short" Oceanman tests

Ski- 600 m. - Board - 450 m. - Swimming- 300 m.

No handler is needed for the start, only to pick up the material. The order of the first Ocean will be Swim Board Ski. The remainder will be drawn when the first qualifier arrives.

The maximum number of participants will be 32, if there are more than 32, then all participants will do a qualifying series at 10:00h where the best 24 will be in the final at 13:00h. The organization reserves 8 wild cards for the final.