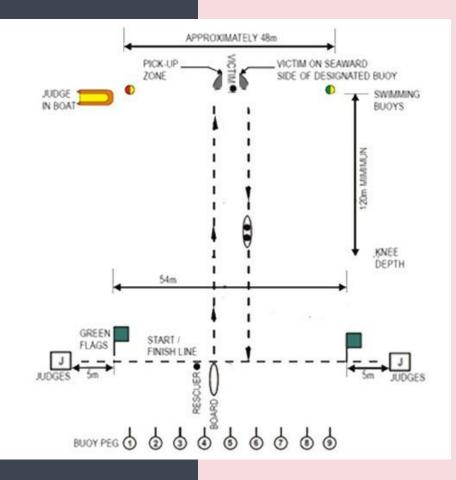

### EVENTS AND RULES

**Mixed Board Rescue** modified from ILS rules, the victims will be at the buoy before the start, the pairs and the order will be drawn by lot.

**Board Swim** Based on ILS standards for Oceanman/woman testing with the removal of the ski pole.

### MIXED BOARD RESCUE

### Valencia Marina

**Special rules:** Victims will be behind the pick-up line. At the starting signal the lifeguards will go out with the board to pick up the victim and return to the starting line.

Teams and positions will be drawn by lot in advance.