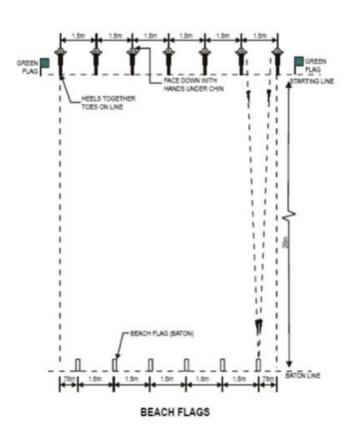

### BEACH FLAGS

### MALVARROSA BEACH

### **Special rules**

We will perform this test in the most spectacular way possible.

In the senior category, the men's and women's finals will be separated.

\*Possibility of repechage according to participation.