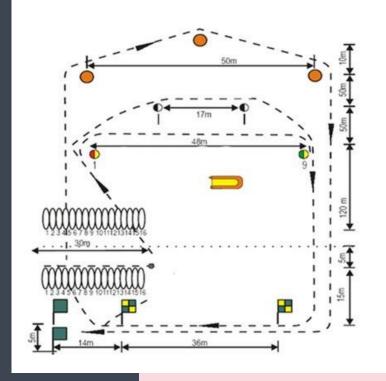

# SURF SKI TECHNICAL RACE

### MALVARROSA BEACH

#### **Special rules:**

Race where surfskiing skills are put to the test.

The number of laps will be adjusted according to the category for a final duration of 20'in the senior category and 15'in the other categories.

The start will be from the water, Australian style. The transition along the shore will be with the water up to the knees. It is not mandatory to dismount from the ski, although it may be convenient.